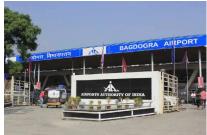

# Day 1 : Bagdogra/NJP to Phuentsholing

- Arrive at Bagdogra Airport or NJP Railway Station.
- Transfer to Phuentsholing, the gateway to Bhutan.
- Check-in at the hotel and complete the immigration formalities.
- Evening free to explore the town.
- Hotel Name: Tara Phyendling
- Room Type: Deluxe Double
- Meal Plan: MAP

#### Day 6 : Phuentsholing to Bagdogra/NJP

- After breakfast,
- drive to Bagdogra Airport or NJP Railway Station for departure.

Duration **5 Hours** 

Location bagdogra

Talk to Expert **Suku Chhetri** +918167841113 sale@rejoytours.com